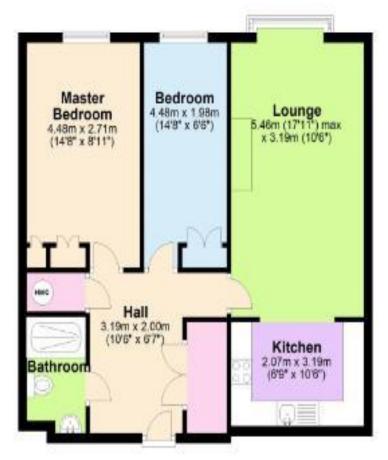

# Visit us at retirementhomesearch.co.uk

Total area: approx. 63.3 sq. metres (681.5 sq. feet)

This floor plan is for illustrative purposes only and is not to scale. Where measurements are shown, these are approximate and should not be relied upon. Total square area includes the entirety of the property and any autibuildings/garages. Sentiary were and kitchen fittings are representative only and approximate to actual position, shape and style. No liability is accepted in respect of any consequential loss arising from the use of this plan. Reproduced under licence from Evolve Partnership Limited.